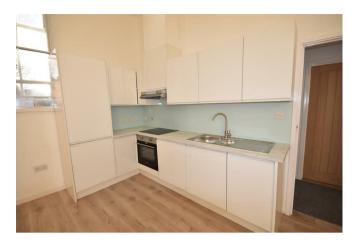

This very spacious apartment provides approximately 387 sq ft gross internal floor space.

The specification includes hob, oven, cooker hood, washing machine and dishwasher and fridge freezer. The site will be hard landscaped and the frontage incorporates amenity planting with the distinctive iron railings retained.

# LIVING KITCHEN

With appliances.

**FURTHER VIEW** 

**FURTHER VIEW** 

**DOUBLE BEDROOM** 

**EN-SUITE SHOWER ROOM** 