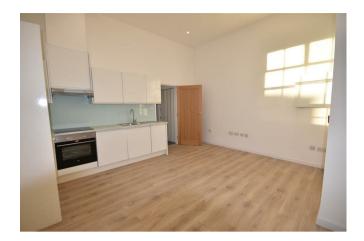

This very spacious apartment provides approximately 387 sq ft gross internal floor space.

The specification includes hob, oven, cooker hood, washing machine and dishwasher and fridge freezer. The site will be hard landscaped and the frontage incorporates amenity planting with the distinctive iron railings retained.

# LIVING KITCHEN

With appliances.

**FURTHER VIEW** 

**FURTHER VIEW** 

**DOUBLE BEDROOM** 

**EN-SUITE SHOWER ROOM** 