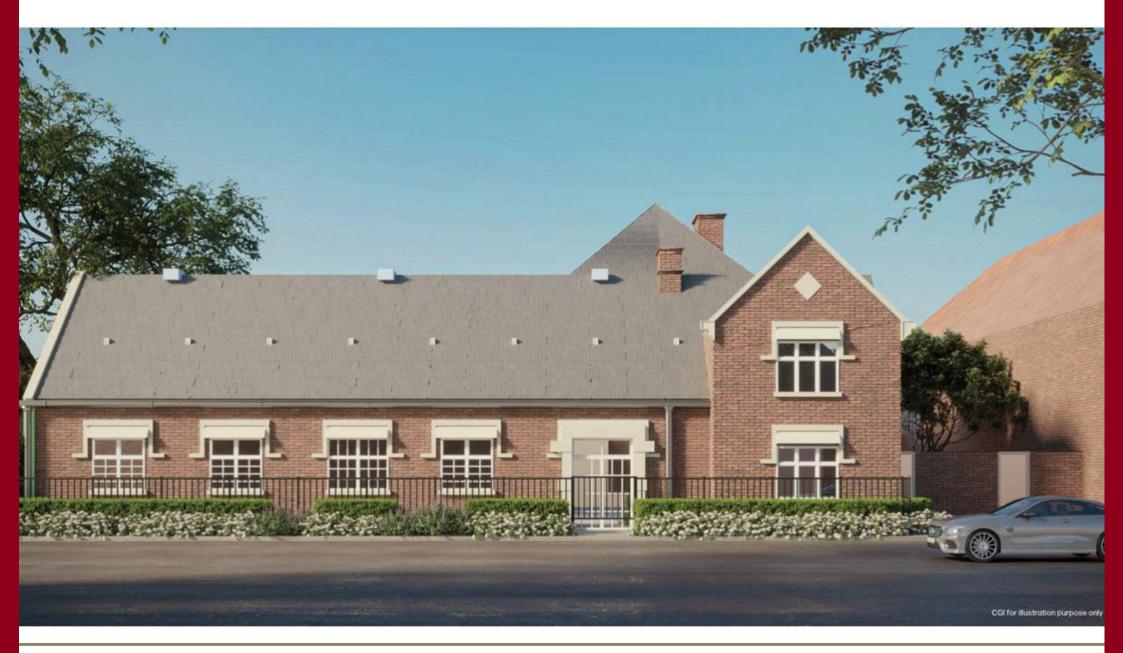

The Old Victorian School was designed for boys and is dated 1882. This is a distinctive red brick building with a slated roof and iron railings on the street frontage. The location is close to Beaumont Cross and the town centre. There is a supermarket and a medical centre close by to the property.

Newark has 2 railway stations providing excellent communications. Newark North Gate is on the east coast main line with regular services to London Kings Cross in journey times of just over 75 minutes. Castle Station provides regular services to Lincoln and Nottingham.

The historic town of Newark on Trent is an attractive place to live. The Georgian market square and the streets radiating from there host many unique boutiques, restaurants and public houses, a 12th Century Castle and riverside areas are a particular attraction in the town.