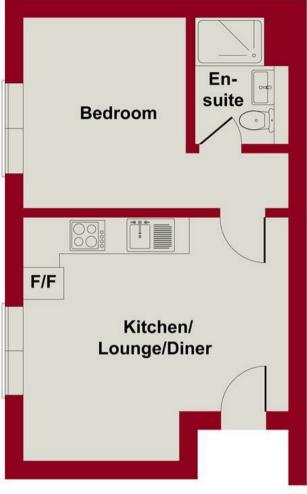

# SKETCH PLAN FOR ILLUSTRATIVE PURPOSES ONLY

All measurements walls, doors, windows, fittings and appliances, their sizes and locations, are approximate only.

They cannot be regarded as being a representation by the seller, nor their agent.